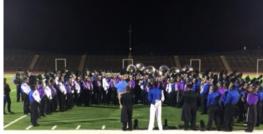

## Madera High & Madera South Band Night

Madera High & Madera South HS, hosted a parent preview night at Memorial Stadium. The show featured both high school marching bands. All 7th and 8th grade band students performed with the band and color guard students of their pyramid. Proceeds supported the high school band and color guard programs.