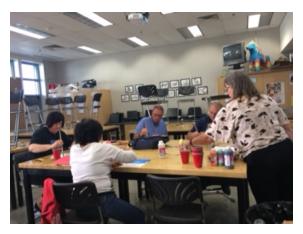

## Madera South High School Hosts MUTA Sponsored Professional Development Academy Saturday, October 17, 2015

**Roger Harabedian,** MSHS Choir Director shares warm up exercises for choral groups.

**Sheila Kincade**, MSHS Art Dept. Head, shares various activities for art instruction.