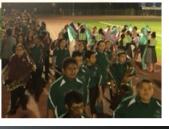

## Madera High & Madera South Band Night

Madera High & Madera South HS, hosted a parent preview night at Memorial Stadium. The show featured both high school marching bands. All 7th and 8th grade band students performed with the band and color guard students of their pyramid. Proceeds supported the high school band and color guard programs.