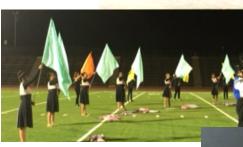

## Madera High & Madera South Band Night

Madera High & Madera South HS, hosted a parent preview night at Memorial Stadium. The show featured both high school marching bands. All 7th and 8th grade band students performed with the band and color guard students of their pyramid. Proceeds supported the high school band and color guard programs.