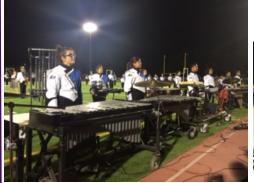

## Madera High & Madera South Band Night

Madera High & Madera South HS, hosted a parent preview night at Memorial Stadium. The show featured both high school marching bands. All 7th and 8th grade band students performed with the band and color guard students of their pyramid. Proceeds supported the high school band and color guard programs.