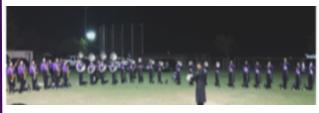

## Madera High & Madera South Band Night

Madera High & Madera South HS, hosted a parent preview night at Memorial Stadium. The show featured both high school marching bands. All 7th and 8th grade band students performed with the band and color guard students of their pyramid. Proceeds supported the high school band and color guard programs.