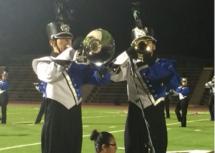

## Madera High & Madera South Band Night

Madera High & Madera South HS, hosted a parent preview night at Memorial Stadium. The show featured both high school marching bands. All 7th and 8th grade band students performed with the band and color guard students of their pyramid. Proceeds supported the high school band and color guard programs.