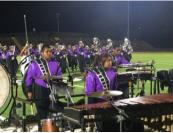

## Madera High & Madera South Band Night

Madera High & Madera South HS, hosted a parent preview night at Memorial Stadium. The show featured both high school marching bands. All 7th and 8th grade band students performed with the band and color guard students of their pyramid. Proceeds supported the high school band and color guard programs.