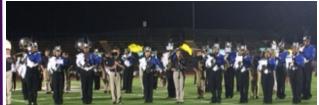

## Madera High & Madera South Band Night

Madera High & Madera South HS, hosted a parent preview night at Memorial Stadium. The show featured both high school marching bands. All 7th and 8th grade band students performed with the band and color guard students of their pyramid. Proceeds supported the high school band and color guard programs.